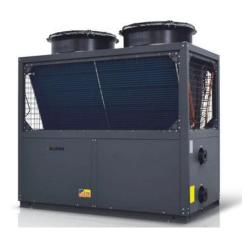

#### Air-cooled chilled water (heat pump) unit product line

Small business machine (5, 10, 15 hp heating and cooling, hot water)

Commercial machine (24HP heating and cooling)

Commercial machine (48 hp heating and cooling)

Villa machine (10/12HP heating and cooling)

Commercial machine (60~100hp heating and cooling)