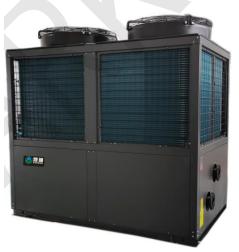

#### Air-cooled chilled water (heat pump) unit product line

Small business machine (5, 10, 15 hp heating and cooling, hot water)

Commercial machine (24HP heating and cooling)

Commercial machine (48 hp heating and cooling)

Villa machine (10/12HP heating and cooling)

Commercial machine (60~100hp heating and cooling)