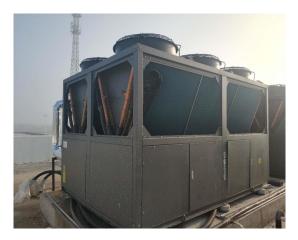

Villa machine (10/12HP heating and cooling)

Commercial machine (60~100hp heating and cooling)