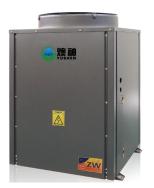

# **Compressor Selection**

Air-cooled chilled water (heat pump) unit Copeland's Z(V)R/Z(V)P series compressors

Low temperature air source heat pump (chiller) unit

**Copeland's ZW/VPI series compressors** 

Low temperature air source heat pump (chiller) unit

Classification of modular machines

Applicable working conditions for air-cooled chilled water (heat pump) units: heating ambient temperature above -5°C

Refrigeration: A35W7; Heating: A7W45 GB/T18430

Low temperature air source heat pump (cold water) unit applicable working conditions:

heating ambient temperature above -25°C

Refrigeration: A35W7; Heating: A-12W41 GB/T25127