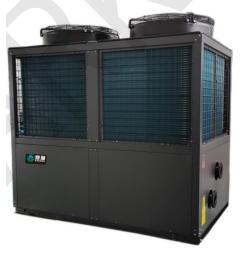

#### Air-cooled chilled water (heat pump) unit product line

Small business machine (5, 10, 15 hp heating and cooling, hot water)

Commercial machine (24HP heating and cooling)

Commercial machine (48 hp heating and cooling)

Villa machine (10/12HP heating and cooling)

Commercial machine (60~100hp heating and cooling)