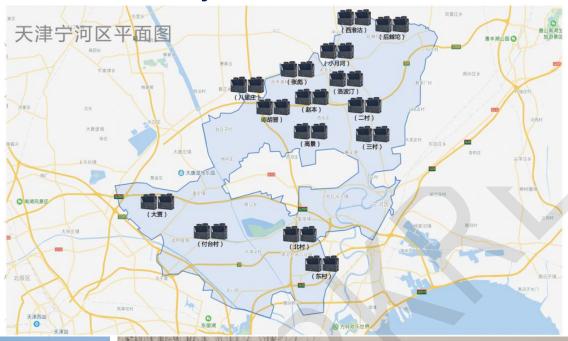

# 1.2 million m<sup>2</sup> of heating in rural areas of Ninghe District, Tianjin