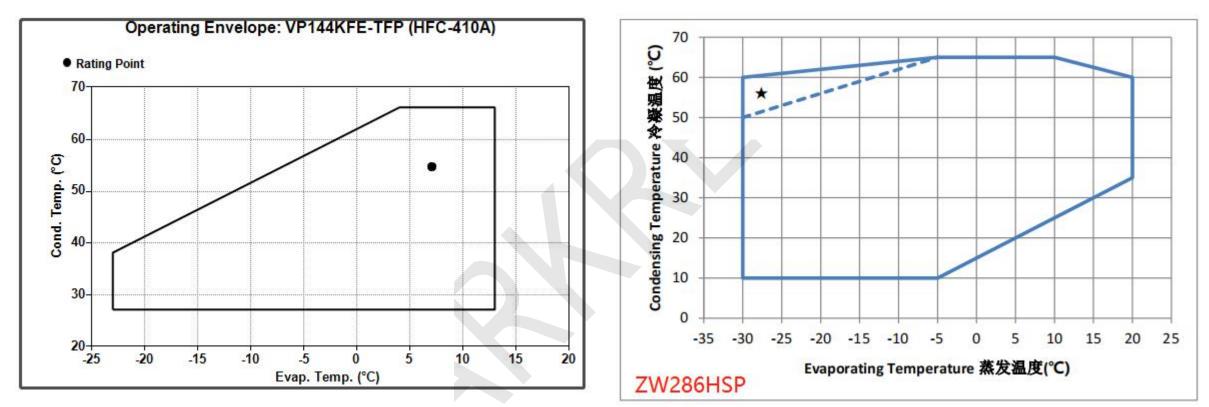

# **Compressor Selection**

Air-cooled chilled water (heat pump) unit Copeland's Z(V)R/Z(V)P series compressors

Low temperature air source heat pump (chiller) unit

**Copeland's ZW/VPI series compressors** 

Low temperature air source heat pump (chiller) unit

Classification of modular machines

Applicable working conditions for air-cooled chilled water (heat pump) units: heating ambient temperature above -5°C

Refrigeration: A35W7; Heating: A7W45 GB/T18430

Low temperature air source heat pump (cold water) unit applicable working conditions:

heating ambient temperature above -25°C

Refrigeration: A35W7; Heating: A-12W41 GB/T25127