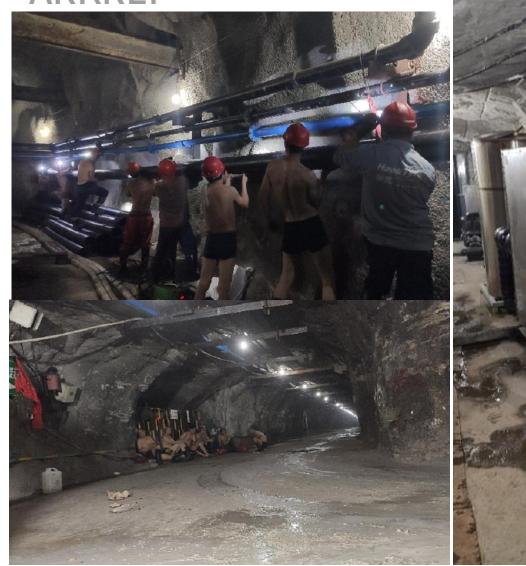

## **Special air conditioner for mine**

The first air source heat pump central heating demonstration project of China.