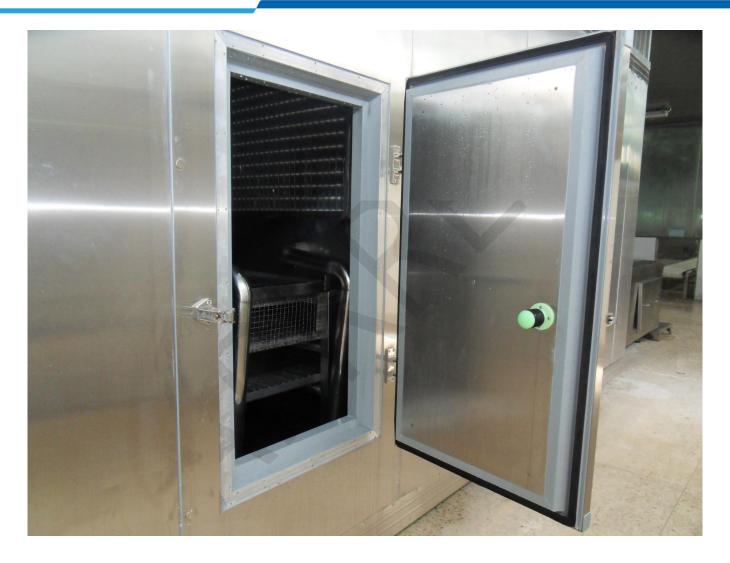

#### **Good insulation performance**

- The library board adopts double-sided stainless steel structure, high-pressure foaming by Italian equipment, foaming density above 40kg/m3, and good thermal insulation.
- Warehouse board is filled with high-quality food-grade low-temperature resistant sealant and tightened with a hook and lock box to prevent cold leakage.
- The bottom plate seam is sealed with sealant, and the upper auxiliary stainless steel cover plate.

- New type of warehouse door, the door frame is integrally foamed and formed to completely eliminate the phenomenon of cold leakage.
- New stainless steel hinges and locks are beautiful and durable.
- The electric heating device with automatic temperature control ensures that the door can be opened smoothly.