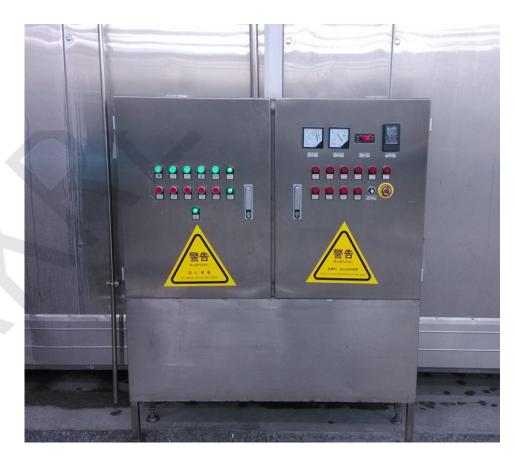

#### Simple and reliable control system

- The control components are manufactured by well-known manufacturers such as Schneider and Siemens.
- The operation of the control system is reasonable, simple and reliable.
- The control cabinet is designed with stainless steel moisture-proof structure.