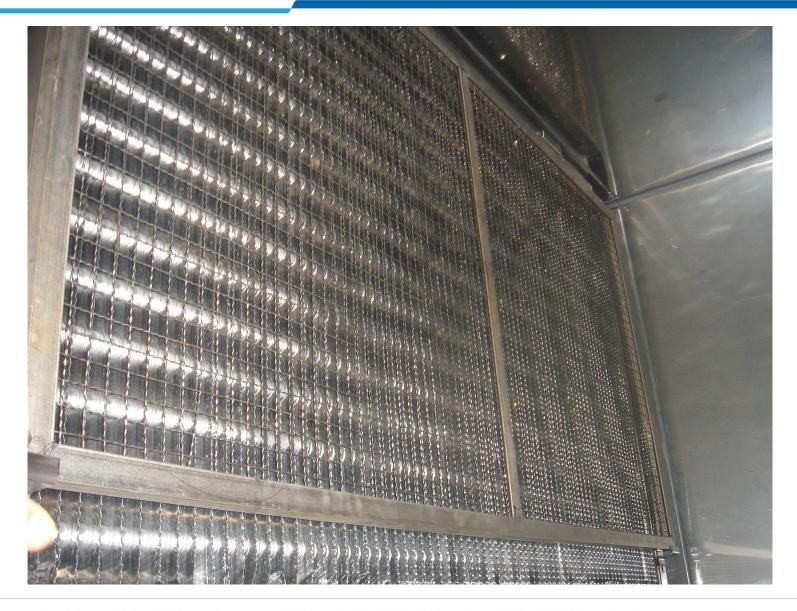

#### **Evaporator**

 Large-size fins, expanded connection with imported equipment, close contact, low thermal resistance, and high heat exchange efficiency.