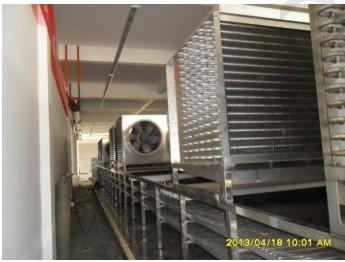

#### **Axial Fan**

- Fan shell and blades are made of stainless steel.
- The motor shell is precision cast aluminum, anodized, and the protection level is IP55. The low temperature and humid environment ensure long-term stable operation.

# Stable and reliable transmission system

- Domestic well-known brand reducer, stepless frequency conversion adjustment, flexible adjustment.
- The tensioning mechanism adjusts the operation of the plate belt or the mesh belt to prevent deviation or slack.
- The drive sprocket, chain and bearing seat are all made of stainless steel.