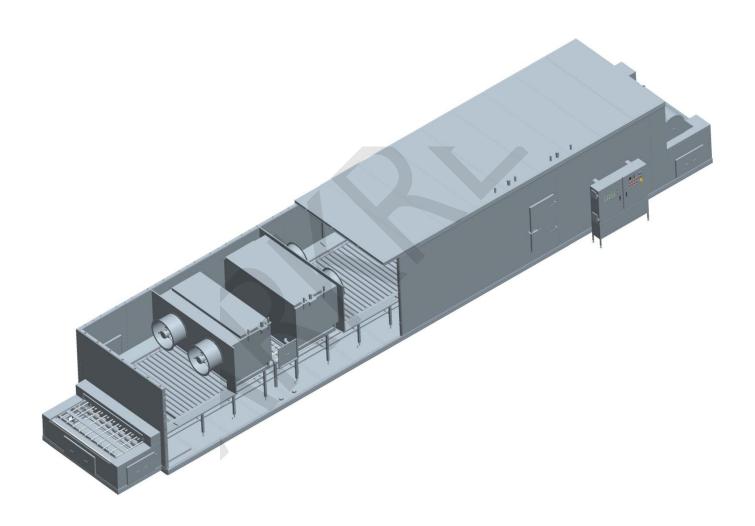

# Mesh belt tunnel freezer

油的规範

Web / www.SZ1989.com









# **Application**



The mesh-belt quick-freezing device is mainly used for the quick freezing of prepared foods (such as dumplings, pizza, breaded fish, breaded shrimp, cakes), monomer shrimp, frozen fish fillets, and naked frozen cut meat.









# **Structure**







# Working principle



Mesh-belt quick-freezing device adopts the most advanced international quick-freezing technology—"thermal fluctuation" air distribution system. The high-speed and uniform cold airflow is sprayed on the surface of the food in a "pulsating" manner. The surface of the food is under the alternating action of vertical wind and whirlpool. Forms rapid and continuous heat transfer between the cold airflow and the food surface, the food surface and the food core.







#### **Health and Safety**

- Introduce the international food safety HACCP hygiene and safety concept
- Help food processing companies successfully pass
  "QS" certification.
- The internal structure is easy to clean, easy to maintain, and easy to manage.
- Design conveyor belt cleaning device







####