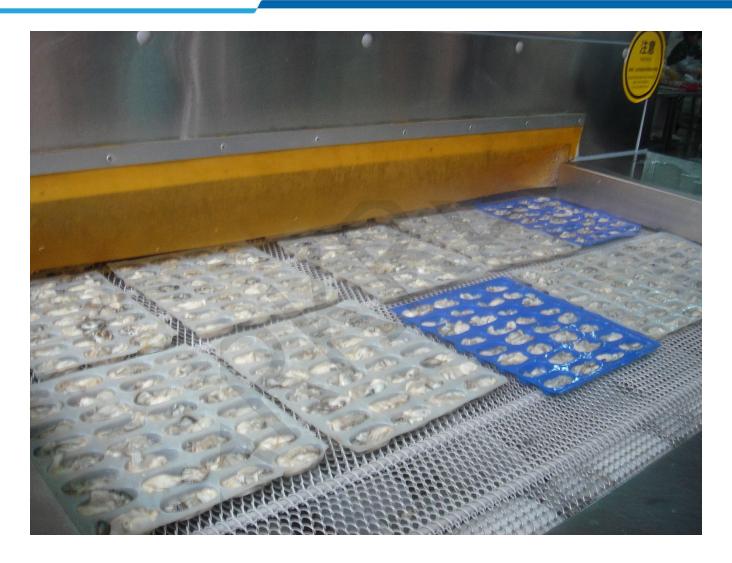

# **Application**

The mesh-belt quick-freezing device is mainly used for the quick freezing of prepared foods (such as dumplings, pizza, breaded fish, breaded shrimp, cakes), monomer shrimp, frozen fish fillets, and naked frozen cut meat.

#### Fine stainless steel mesh belt

- Manufacture of imported CNC mesh belt forming machine.
- The overall strength is high, the life is long, and the operation is stable and reliable.
- The mesh belt is divided into rhombus mesh and herringbone mesh with various mesh sizes.