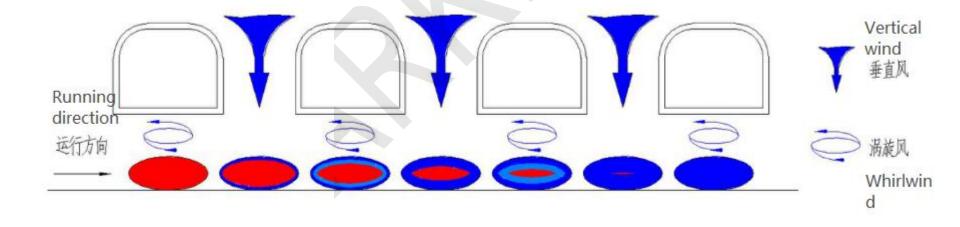

# Working principle

Mesh-belt quick-freezing device adopts the most advanced international quick-freezing technology—"thermal fluctuation" air distribution system. The high-speed and uniform cold airflow is sprayed on the surface of the food in a "pulsating" manner. The surface of the food is under the alternating action of vertical wind and whirlpool. Forms rapid and continuous heat transfer between the cold airflow and the food surface, the food surface and the food core.