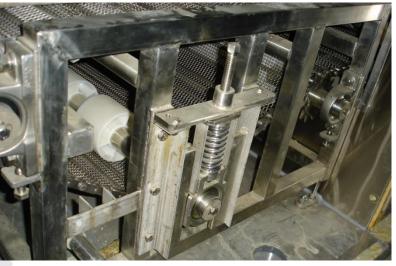

# Stable and reliable transmission system

- Domestic well-known brand reducer, stepless frequency conversion adjustment, flexible adjustment.
- The tensioning mechanism adjusts the operation of the plate belt or the mesh belt to prevent deviation or slack.
- The drive sprocket, chain and bearing seat are all made of stainless steel.