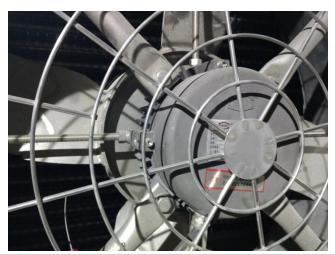

#### **Axial Fan**

- Fan shell and blades are made of stainless steel.
- The motor shell is precision cast aluminum, anodized, and the protection level is IP55. The low temperature and humid environment ensure long-term stable operation.