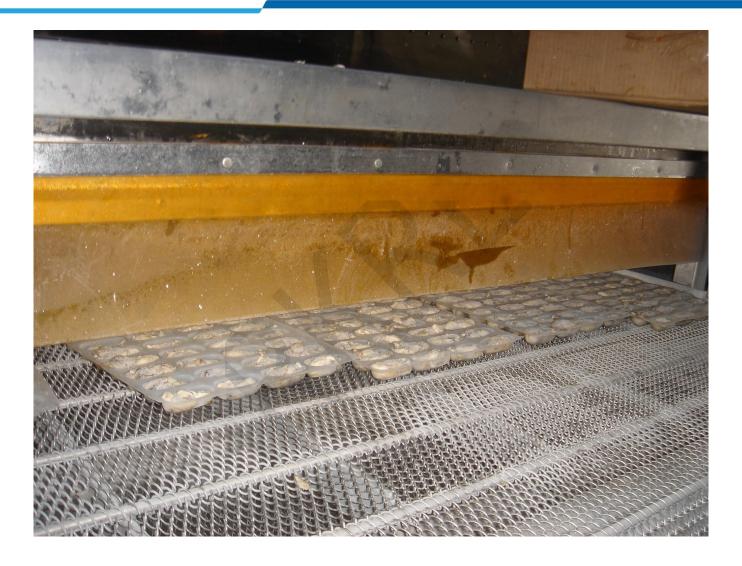

# **Application**

The mesh-belt quick-freezing device is mainly used for the quick freezing of prepared foods (such as dumplings, pizza, breaded fish, breaded shrimp, cakes), monomer shrimp, frozen fish fillets, and naked frozen cut meat.

#### Fine stainless steel mesh belt

- Manufacture of imported CNC mesh belt forming machine.
- The overall strength is high, the life is long, and the operation is stable and reliable.
- The mesh belt is divided into rhombus mesh and herringbone mesh with various mesh sizes.