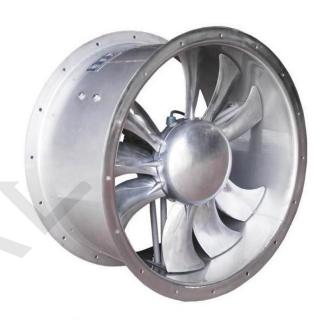

#### **Axial Fan**

- Fan shell and blades are made of stainless steel.
- The motor shell is precision cast aluminum, anodized, and the protection level is IP55. The low temperature and humid environment ensure long-term stable operation.