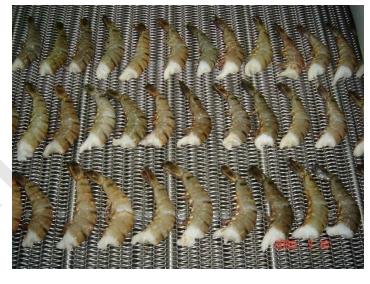

# **Application**

The mesh-belt quick-freezing device is mainly used for the quick freezing of prepared foods (such as dumplings, pizza, breaded fish, breaded shrimp, cakes), monomer shrimp, frozen fish fillets, and naked frozen cut meat.

#### Fine stainless steel mesh belt

- Manufacture of imported CNC mesh belt forming machine.
- The overall strength is high, the life is long, and the operation is stable and reliable.
- The mesh belt is divided into rhombus mesh and herringbone mesh with various mesh sizes.