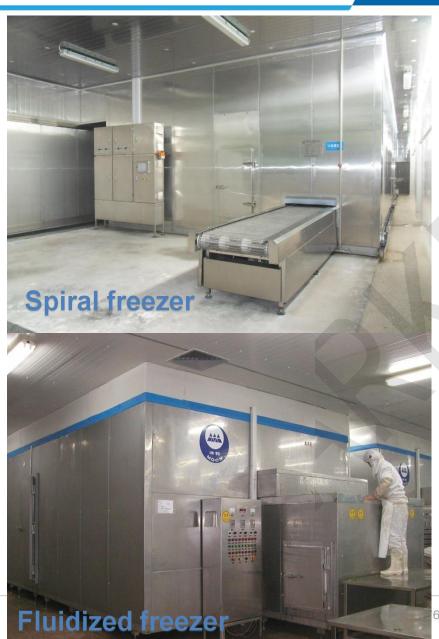

# **Application**

The mesh-belt quick-freezing device is mainly used for the quick freezing of prepared foods (such as dumplings, pizza, breaded fish, breaded shrimp, cakes), monomer shrimp, frozen fish fillets, and naked frozen cut meat.

# Working principle

Mesh-belt quick-freezing device adopts the most advanced international quick-freezing technology—"thermal fluctuation" air distribution system. The high-speed and uniform cold airflow is sprayed on the surface of the food in a "pulsating" manner. The surface of the food is under the alternating action of vertical wind and whirlpool. Forms rapid and continuous heat transfer between the cold airflow and the food surface, the food surface and the food core.

#### Perfect air distribution system

- Reasonable air distribution, lownoise and high-efficiency fans ensure the rapid freezing of frozen materials.
- The thermal fluctuation freezing method greatly improves the freezing efficiency.

- High-strength air duct, beautiful appearance and uniform air supply.
- The height of the currency can be flexibly adjusted to ensure the freezing effect of different foods.