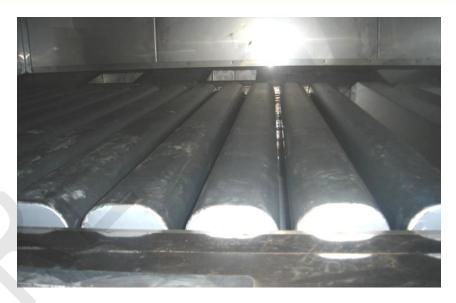

#### **Evaporator**

 Large-size fins, expanded connection with imported equipment, close contact, low thermal resistance, and high heat exchange efficiency.