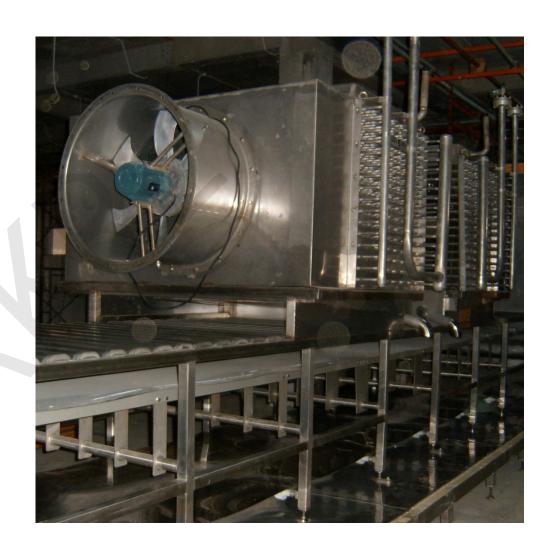

#### **Evaporator**

 Large-size fins, expanded connection with imported equipment, close contact, low thermal resistance, and high heat exchange efficiency.

#### **Axial Fan**

- Fan shell and blades are made of stainless steel.
- The motor shell is precision cast aluminum, anodized, and the protection level is IP55. The low temperature and humid environment ensure long-term stable operation.