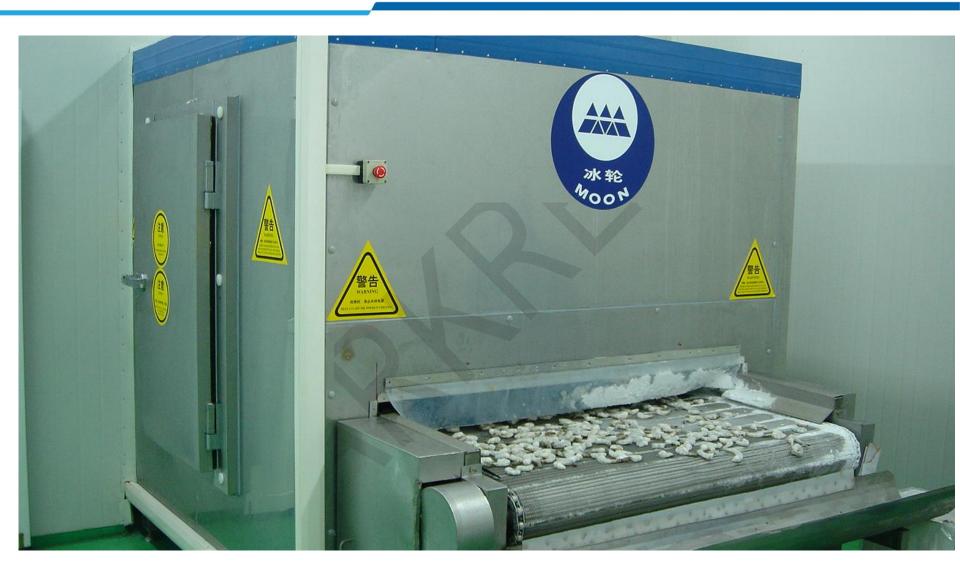

# **Application**

The mesh-belt quick-freezing device is mainly used for the quick freezing of prepared foods (such as dumplings, pizza, breaded fish, breaded shrimp, cakes), monomer shrimp, frozen fish fillets, and naked frozen cut meat.

# Working principle

Mesh-belt quick-freezing device adopts the most advanced international quick-freezing technology—"thermal fluctuation" air distribution system. The high-speed and uniform cold airflow is sprayed on the surface of the food in a "pulsating" manner. The surface of the food is under the alternating action of vertical wind and whirlpool. Forms rapid and continuous heat transfer between the cold airflow and the food surface, the food surface and the food core.