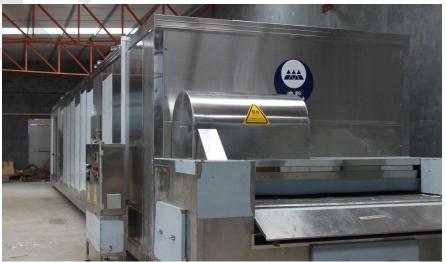

# **Structure**

# Working principle

Mesh-belt quick-freezing device adopts the most advanced international quick-freezing technology—"thermal fluctuation" air distribution system. The high-speed and uniform cold airflow is sprayed on the surface of the food in a "pulsating" manner. The surface of the food is under the alternating action of vertical wind and whirlpool. Forms rapid and continuous heat transfer between the cold airflow and the food surface, the food surface and the food core.