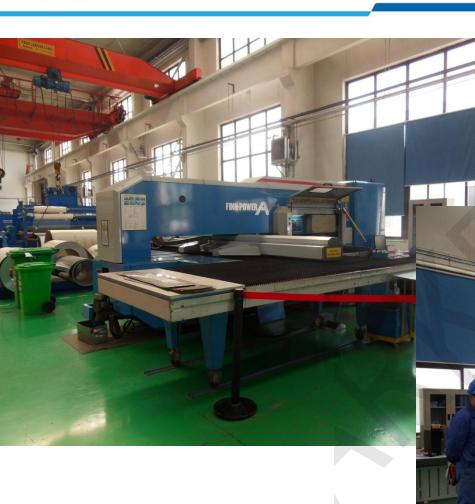

enomenon of cold leakage.
- New stainless steel hinges and locks are beautiful and durable.
- The electric heating device with automatic temperature control ensures that the door can be opened smoothly.







#### Fine stainless steel mesh belt

- Manufacture of imported CNC mesh belt forming machine.
- The overall strength is high, the life is long, and the operation is stable and reliable.
- The mesh belt is divided into rhombus mesh and herringbone mesh with various mesh sizes.









#### Simple and reliable control system

- The control components are manufactured by well-known manufacturers such as Schneider and Siemens.
- The operation of the control system is reasonable, simple and reliable.
- The control cabinet is designed with stainless steel moisture-proof structure.









**CNC** punch

laser cutting

## 神舟制冷Advanced processing equipment





**Insulation library** board forming line



**Insulation library** board forming line





























































# **Other products**