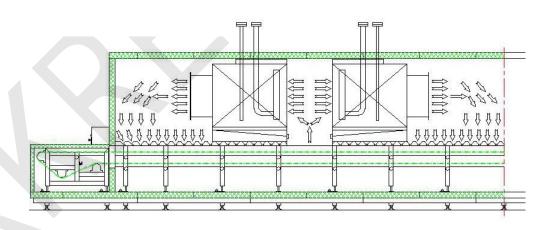

#### Perfect air distribution system

- Reasonable air distribution, lownoise and high-efficiency fans ensure the rapid freezing of frozen materials.
- The thermal fluctuation freezing method greatly improves the freezing efficiency.

- High-strength air duct, beautiful appearance and uniform air supply.
- The height of the currency can be flexibly adjusted to ensure the freezing effect of different foods.