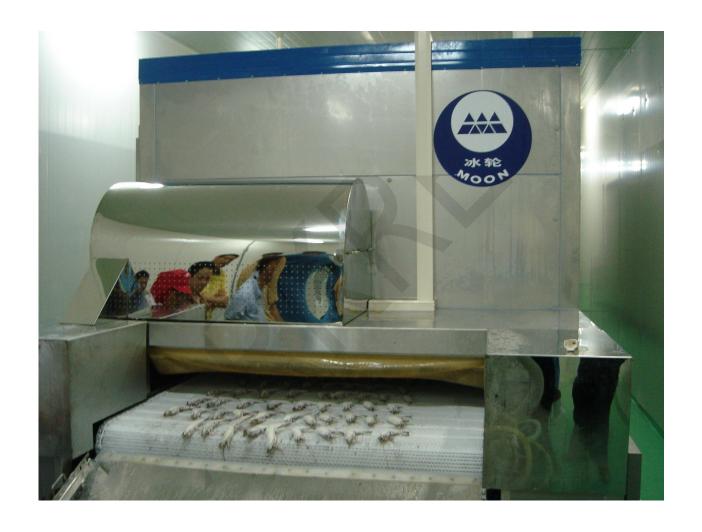

# **Application**

The mesh-belt quick-freezing device is mainly used for the quick freezing of prepared foods (such as dumplings, pizza, breaded fish, breaded shrimp, cakes), monomer shrimp, frozen fish fillets, and naked frozen cut meat.

# Working principle

Mesh-belt quick-freezing device adopts the most advanced international quick-freezing technology—"thermal fluctuation" air distribution system. The high-speed and uniform cold airflow is sprayed on the surface of the food in a "pulsating" manner. The surface of the food is under the alternating action of vertical wind and whirlpool. Forms rapid and continuous heat transfer between the cold airflow and the food surface, the food surface and the food core.