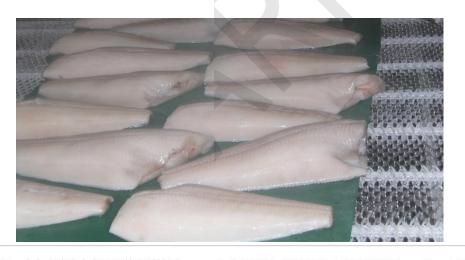

# **Application**

The mesh-belt quick-freezing device is mainly used for the quick freezing of prepared foods (such as dumplings, pizza, breaded fish, breaded shrimp, cakes), monomer shrimp, frozen fish fillets, and naked frozen cut meat.