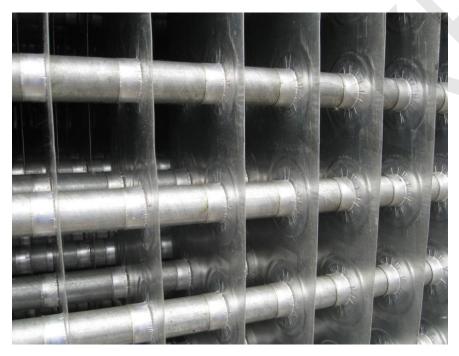

#### **Evaporator**

 Large-size fins, expanded connection with imported equipment, close contact, low thermal resistance, and high heat exchange efficiency.