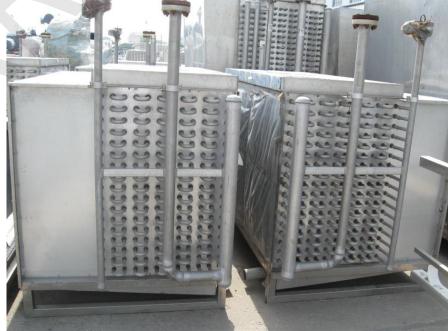

#### **Evaporator**

 Large-size fins, expanded connection with imported equipment, close contact, low thermal resistance, and high heat exchange efficiency.