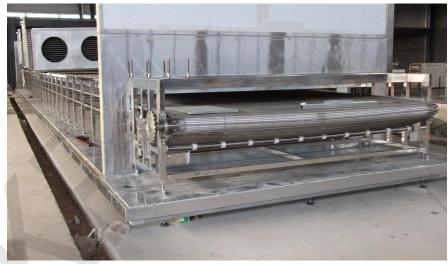

# **Structure**

# Working principle

Mesh-belt quick-freezing device adopts the most advanced international quick-freezing technology—"thermal fluctuation" air distribution system. The high-speed and uniform cold airflow is sprayed on the surface of the food in a "pulsating" manner. The surface of the food is under the alternating action of vertical wind and whirlpool. Forms rapid and continuous heat transfer between the cold airflow and the food surface, the food surface and the food core.