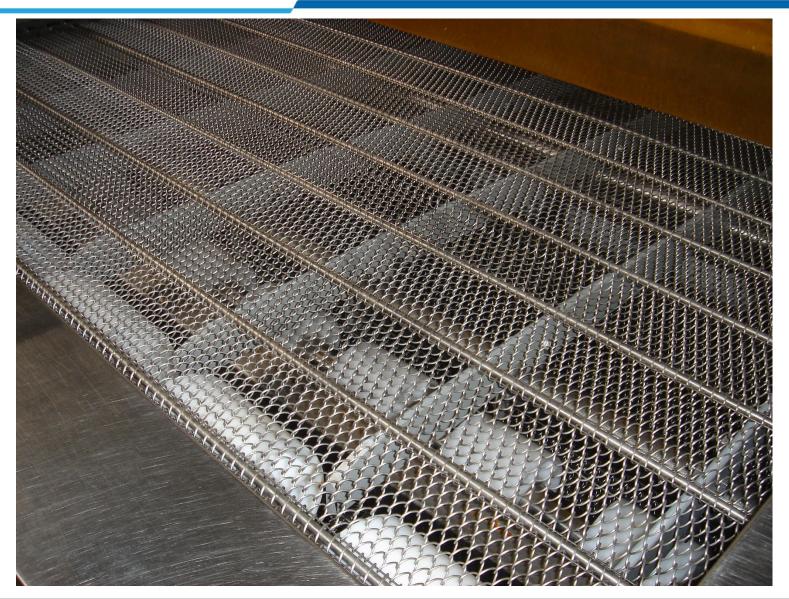

#### Fine stainless steel mesh belt

- Manufacture of imported CNC mesh belt forming machine.
- The overall strength is high, the life is long, and the operation is stable and reliable.
- The mesh belt is divided into rhombus mesh and herringbone mesh with various mesh sizes.