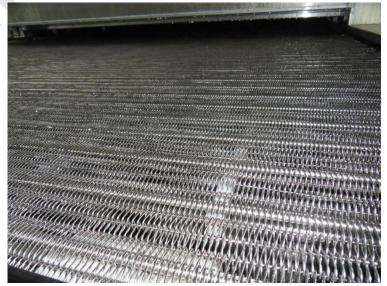

#### Fine stainless steel mesh belt

- Manufacture of imported CNC mesh belt forming machine.
- The overall strength is high, the life is long, and the operation is stable and reliable.
- The mesh belt is divided into rhombus mesh and herringbone mesh with various mesh sizes.