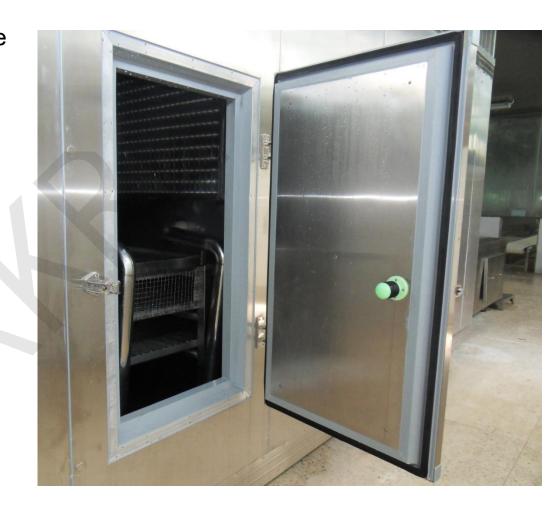

- New type of warehouse door, the door frame is integrally foamed and formed to completely eliminate the phenomenon of cold leakage.
- New stainless steel hinges and locks are beautiful and durable.
- The electric heating device with automatic temperature control ensures that the door can be opened smoothly.