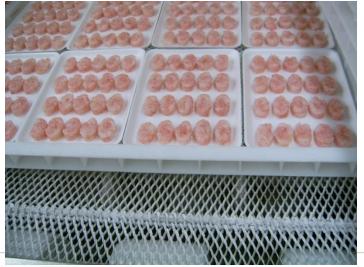

# **Application**

The mesh-belt quick-freezing device is mainly used for the quick freezing of prepared foods (such as dumplings, pizza, breaded fish, breaded shrimp, cakes), monomer shrimp, frozen fish fillets, and naked frozen cut meat.