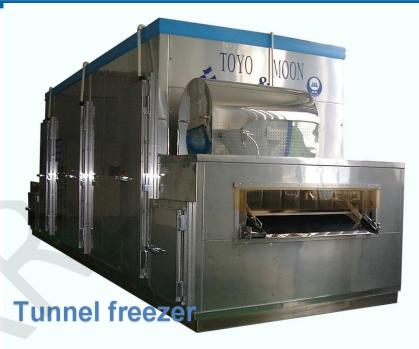

# Mesh belt tunnel freezer

油的规範

Web / www.SZ1989.com

# **Application**

The mesh-belt quick-freezing device is mainly used for the quick freezing of prepared foods (such as dumplings, pizza, breaded fish, breaded shrimp, cakes), monomer shrimp, frozen fish fillets, and naked frozen cut meat.