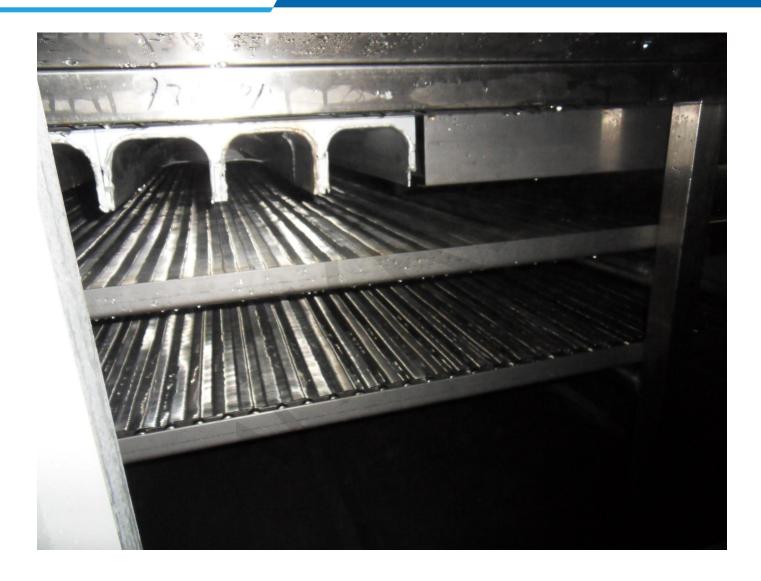

# **Structure**

#### **Evaporator**

 Large-size fins, expanded connection with imported equipment, close contact, low thermal resistance, and high heat exchange efficiency.