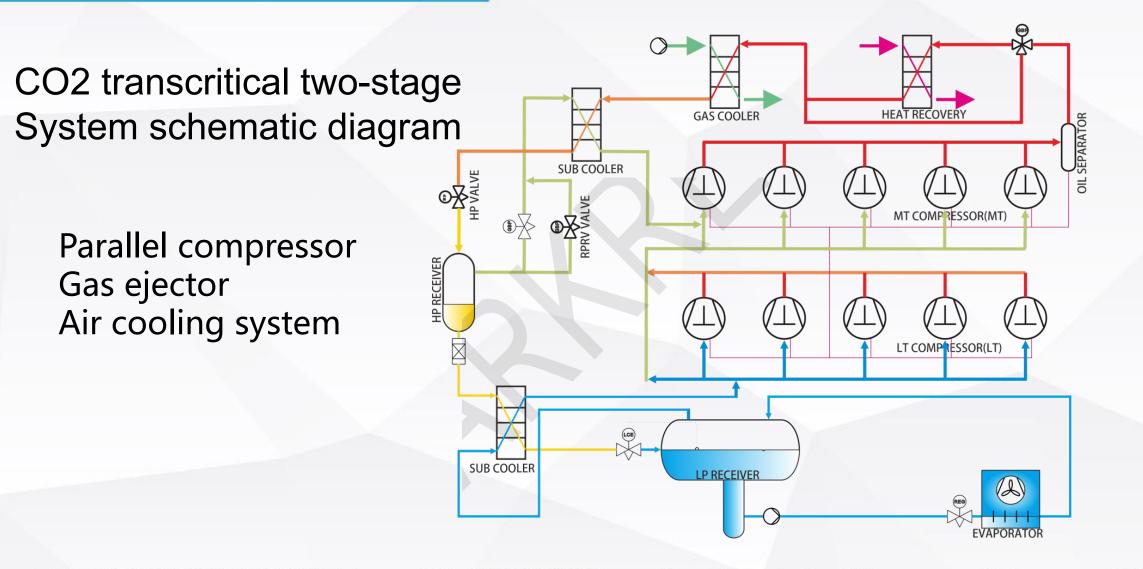

507 direct expansion system, the main engine adopts Shenzhou high temperature screw parallel unit, and the end is equipped with Italy Luwei high-efficiency air cooler.

♥ Add.: 山东省济南市章丘圣井高科技园内

• Tel.: 0531-88289276

E-mail.: service@sz1989.com
Web.: www.sz1989.com









**9. South American Large Commercial Supermarket** The project is a carbon dioxide overlay unit, exported to South America and used in large commercial supermarkets. The dual temperature conditions can realize food storage in sub-temperature zones. It can be combined with display cabinets to achieve high-efficiency refrigeration. At present, more than 70 units have been exported, serving more than 30 locals in South America. Supermarket.

♥ Add.: 山东省济南市章丘圣井高科技园内

♥Tel.: 0531-88289276 ♥

E-mail.: service@sz1989.com







♥ Add.: 山东省济南市章丘圣井高科技园内

•Tel.: 0531-88289276

E-mail.: service@sz1989.com





| Project Name                                              | Quick Freezing Vegetables and<br>Fruits                                                                                                                                                                                                                                                                                                                                         | Βι |
|-----------------------------------------------------------|----------------------------------------------------------------------------------------------------------------------------------------------------------------------------------------------------------------------------