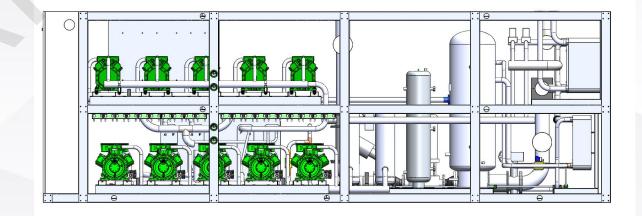

# 4. Jinan Dongjing Refrigeration Co., Ltd.

The project covers an area of 10,000 square meters logistics warehouse, using the most advanced CO2 system in the world, the evaporator uses Shenzhou patented aluminum tube, and automatic hot gas defrosting.

The project includes B1 level library board and refrigeration system, the overall design and construction of Shenzhou refrigeration.

● Add.: 山东省济南市章丘圣井高科技园内 ● Tel.: 0531-88289276 ● E-mail.: service@sz1989.com ● Web.: www.sz1989.com