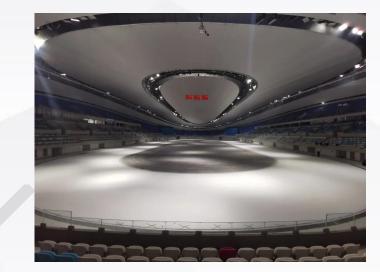

#### 1、2022 Winter Olympics-National Speed Skating Stadium

Adopting an all-ice design with an ice surface area of 12,000 square meters, it is the world's first speed skating venue with direct CO2 transcritical evaporation and cooling, and the ice surface is the largest in Asia; full consideration of comprehensive energy utilization, the system can save electricity throughout the year 2 million degrees.

1. The design and application of 14 cubic CO2 drum pump unit is the first in the world;

2. The application of centralized medium pressure oil return in CO2 ice making system is the first in the world;

3. The application of ultra-long stainless steel cold row pipes in artificial ice rinks is the first in the world;

4. Using environmentally friendly CO2 refrigerant, ODP is zero, no pollution to the environment;

5. Fully consider the comprehensive utilization of energy, the system can save about 2 million kWh of electricity throughout the year;