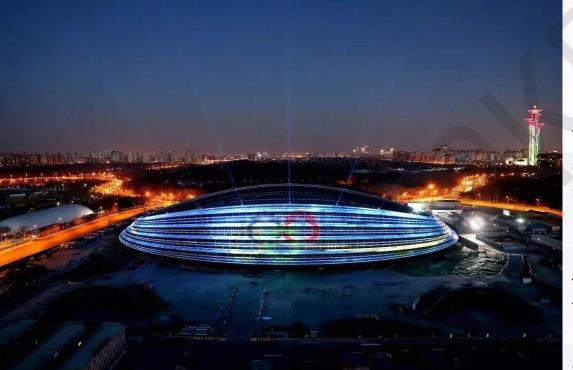

#### 1、2022 Winter Olympics-National Speed Skating Stadium

Adopting an all-ice design with an ice surface area of 12,000 square meters, it is the world's first speed skating venue with direct CO2 transcritical evaporation and cooling, and the ice surface is the largest in Asia; full consideration of comprehensive energy utilization, the system can save electricity throughout the year 2 million degrees.

1. The design and application of 14 cubic CO2 drum pump unit is the first in the world;

2. The application of centralized medium pressure oil return in CO2 ice making system is the first in the world;

3. The application of ultra-long stainless steel cold row pipes in artificial ice rinks is the first in the world;

4. Using environmentally friendly CO2 refrigerant, ODP is zero, no pollution to the environment;

5. Fully consider the comprehensive utilization of energy, the system can save about 2 million kWh of electricity throughout the year;