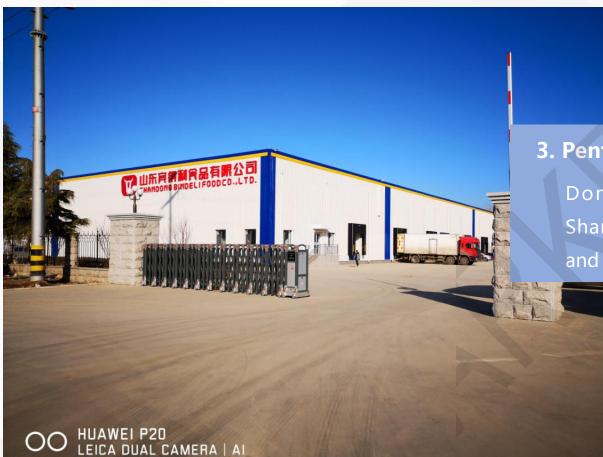

♥ Add.: 山东省济南市章丘圣井高科技园内

• Tel.: 0531-88289276

• E-mail.: service@sz1989.com • Web.:

**3. Pentax 300,000 heads/year beef cattle processing** Dong Bin Deli Food Co., Ltd. is a subsidiary of Shandong Delis, whose main business is the cutting and processing of imported beef.

> The planned output value is 1 million heads/year, and the processing volume of the first phase of the project is 300,000 heads/year.

♥ Add.: 山东省济南市章丘圣井高科技园内

•Tel.: 0531-88289276

• E-mail.: service@sz1989.com