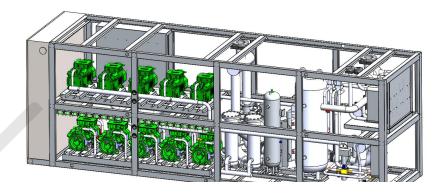

# 4. Jinan Dongjing Refrigeration Co., Ltd.

The project covers an area of 10,000 square meters logistics warehouse, using the most advanced CO2 system in the world, the evaporator uses Shenzhou patented aluminum tube, and automatic hot gas defrosting.

The project includes B1 level library board and refrigeration system, the overall design and construction of Shenzhou refrigeration.

● Add.: 山东省济南市章丘圣井高科技园内 ● Tel.: 0531-88289276 ● E-mail.: service@sz1989.com ● Web.: www.sz1989.com